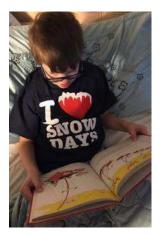

## A FUN WAY TO SUPPORT A GOOD CAUSE!

What's your favorite way to spend a snow day? How about curled up with a good book?

Get your own "I Love Snow Days" t-shirt!

## "I LOVE SNOW DAYS" T-Shirts

\$12.00 each

Or