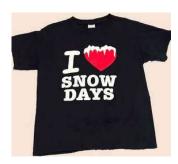

## "I LOVE SNOW DAYS" T-Shirts

\$12.00 each

Or

## \$10.00 each when you order 2 or more

~ We love school, but we also love a good snow day!

\*Shirts come in navy blue\*

\*All proceeds go towards student and staff grants and scholarships; see our website for some of the exciting ways the Richmond Education Foundation has supported Richmond Community Schools!